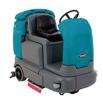

#### LARGE RIDER SCRUBBER SWEEPER

- LP Powered (tanks can be rented)
- Scrub/Sweep up to 60,000 sq.ft/hour

| DAILY | WEEKLY  | MONTHLY |
|-------|---------|---------|
| \$585 | \$1,825 | \$4,295 |