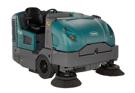

### LARGE LP RIDER SWEEPER

- LP Powered (tanks can be rented)
- Sweeps up to 60,000 sq.ft/hour

| DAILY | WEEKLY  | MONTHLY |
|-------|---------|---------|
| \$535 | \$1,610 | \$3,220 |

#### WALK BEHIND SWEEPER

- Battery Powered
- Sweeps up to 30,000 sq.ft/hour

| DAILY | WEEKLY | MONTHLY |
|-------|--------|---------|
| \$210 | \$670  | \$1,930 |