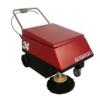

#### WALK BEHIND SWEEPER

- Battery Powered
- Sweeps up to 30,000 sq.ft/hour

| DAILY | WEEKLY | MONTHLY |
|-------|--------|---------|
| \$210 | \$670  | \$1,930 |