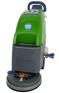

#### WALK BEHIND SCRUBBER

- Battery Powered (3-4 hrs per charge)
- Scrubs up to 30,000 sq.ft/hour

| DAILY | WEEKLY | MONTHLY |
|-------|--------|---------|
| \$210 | \$670  | \$1,930 |

### WALK BEHIND SCRUBBER

- Battery Powered (2-3 hrs/charge)
- Scrubs up to 18,000 sq.ft/hour

| DAILY | WEEKLY | MONTHLY |
|-------|--------|---------|
| \$175 | \$530  | \$1,395 |