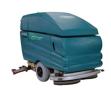

#### WALK BEHIND SCRUBBER

- Battery Powered (3-4 hrs per charge)
- Scrubs up to 30,000 sq.ft/hour

| DAILY | WEEKLY | MONTHLY |
|-------|--------|---------|
| \$210 | \$670  | \$1,930 |

### WALK BEHIND SCRUBBER

- Battery Powered (2-3 hrs/charge)
- Scrubs up to 18,000 sq.ft/hour

| DAILY | WEEKLY | MONTHLY |
|-------|--------|---------|
| \$175 | \$530  | \$1,395 |