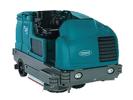

#### LARGE RIDER SCRUBBER SWEEPER

- LP Powered (tanks can be rented)
- Scrub/Sweep up to 60,000 sq.ft/hour

| DAILY | WEEKLY  | MONTHLY |
|-------|---------|---------|
| \$585 | \$1,825 | \$4,295 |

#### BATTERY RIDER SCRUBBER SWEEPER

- Battery Powered (3-4 hrs per charge)
- Scrubs up to 50,000 sq.ft/hour

| DAILY | WEEKLY  | MONTHLY |
|-------|---------|---------|
| \$380 | \$1,285 | \$2,575 |