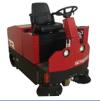

### SMALL BATTERY RIDER SCRUBBER

- Battery Powered (3-4 hrs/charge)
- Scrubs up to 40,000 sq.ft/hour

| DAILY | WEEKLY | MONTHLY |  |
|-------|--------|---------|--|
| \$265 | \$855  | \$2,145 |  |
|       |        |         |  |