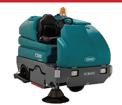

### SMALL BATTERY RIDER SCRUBBER

- Battery Powered (3-4 hrs/charge)
- Scrubs up to 40,000 sq.ft/hour

| DAILY | WEEKLY | MONTHLY |  |
|-------|--------|---------|--|
| \$265 | \$855  | \$2,145 |  |
|       |        |         |  |

### SMALL BATTERY RIDER SWEEPER

- Battery Powered (3-4 hrs per charge)
- Sweeps up to 40,000 sq.ft/hour

| DAILY | WEEKLY | MONTHLY |
|-------|--------|---------|
| \$320 | \$965  | \$2,895 |
|       |        |         |